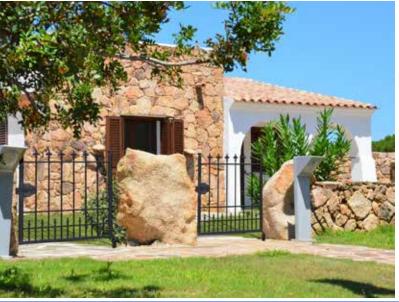

## Elegant house in new residential area

Semi-detached house with broad open-space composed of kitchen complete with dining room and relaxation area. Sleeping area composed of one comfortable double room and a nice bathroom with shower. Vast private garden and spacious veranda. The typical Sardinian architectural details are combined with the houses' modern building lines, in full respect of the surrounding environment (energy class B). Baia Sant'Anna's houses are in elegant harmony with the surrounding silence and unspoilt nature.