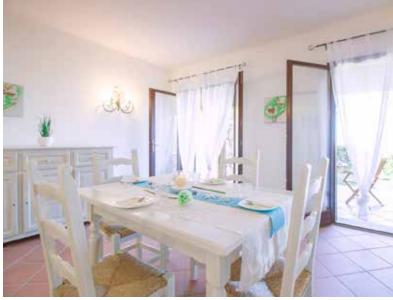

## Elegant house in new residential area

Semi-detached house with broad open-space composed of kitchen complete with dining room and relaxation area. Sleeping area composed of one comfortable double room and a nice bathroom with shower. Vast private garden and spacious veranda. The typical Sardinian architectural details are combined with the houses' modern building lines, in full respect of the surrounding environment (energy class B). Baia Sant'Anna's houses are in elegant harmony with the surrounding silence and unspoilt nature.