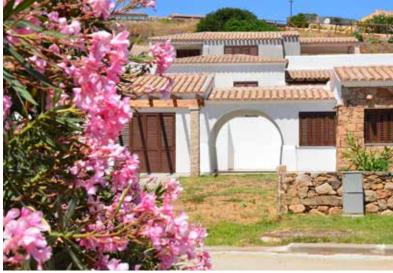

## Elegant house in new residential area

Semi-detached house with broad open-space composed of kitchen complete with dining room and relaxation area. Sleeping area composed of one comfortable double room and a nice bathroom with shower. Vast private garden and spacious veranda. The typical Sardinian architectural details are combined with the houses' modern building lines, in full respect of the surrounding environment (energy class B). Baia Sant'Anna's houses are in elegant harmony with the surrounding silence and unspoilt nature.

## PROPERTY DETAILS

- New building
- Three-room apartment
- 1 bedroom
- 1 toilet

- External shower
- Veranda
- Garden
- Air conditioned

- Energy class "B"
- Private parking
- Seaside 80 metres by the house
- Panoramic hiking routes