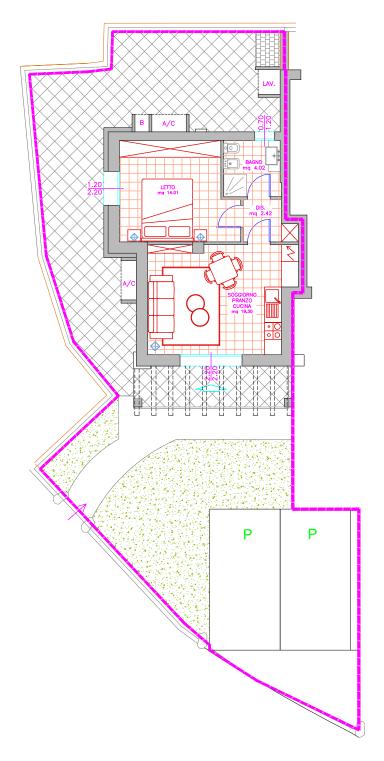

## METRATURE

Surface of the house **51,90 sq.m.** 

Surface of the arbour 8,15 sq.m.

Surface of the uncovered floor 47,70 sq.m.

Park inside the lot 25,00 sq.m.

Surface of the garden 40,55 sq.m.

Marketable surface **88,64 sq.m.** 

## PROPERTY DETAILS

- New building
- Three-room apartment
- 1 bedroom
- 1 toilet

- External shower
- Veranda
- Garden
- Air conditioned

- Energy class "B"
- Private parking
- Seaside 80 metres by the house
- Panoramic hiking routes