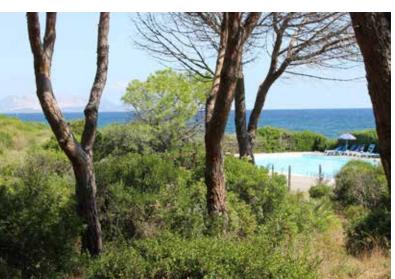

## Elegant house in new residential area

Semi-detached house with broad open-space composed of kitchen complete with dining room and relaxation area. Sleeping area composed of one comfortable double room and a nice bathroom with shower. Vast private garden and spacious veranda. The typical Sardinian architectural details are combined with the houses' modern building lines, in full respect of the surrounding environment (energy class B). Baia Sant'Anna's houses are in elegant harmony with the surrounding silence and unspoilt nature.

## PROPERTY DETAILS

- New building
- Three-room apartment
- 1 bedroom
- 1 toilet

- External shower
- Veranda
- Garden
- Air conditioned

- Energy class "B"
- Private parking
- Seaside 80 metres by the house
- Panoramic hiking routes