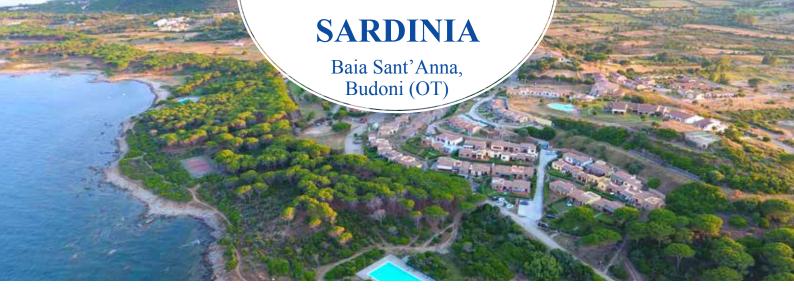

## Elegant house in new residential area

Semi-detached house with broad open-space composed of kitchen complete with dining room and relaxation area. Sleeping area composed of one comfortable double room and a nice bathroom with shower. Vast private garden and spacious veranda. The typical Sardinian architectural details are combined with the houses' modern building lines, in full respect of the surrounding environment (energy class B). Baia Sant'Anna's houses are in elegant harmony with the surrounding silence and unspoilt nature.