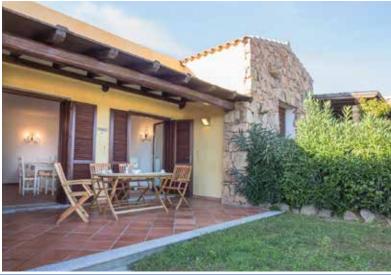

## Elegant house in new residential area

Semi-detached house with broad open-space composed of kitchen complete with dining room and relaxation area. Sleeping area composed of two comfortable double rooms and a nice bathroom with shower. Vast private garden and spacious veranda. The typical Sardinian architectural details are combined with the houses' modern building lines, in full respect of the surrounding environment (energy class B).

## PROPERTY DETAILS

- New building (2018)
- Three-room apartment
- 2 bedrooms
- 1 toilet

- External shower
- Veranda
- Garden
- Air conditioned

- Energy class "B"
- Private parking
- Seaside 100 metres by the house
- Panoramic hiking routes