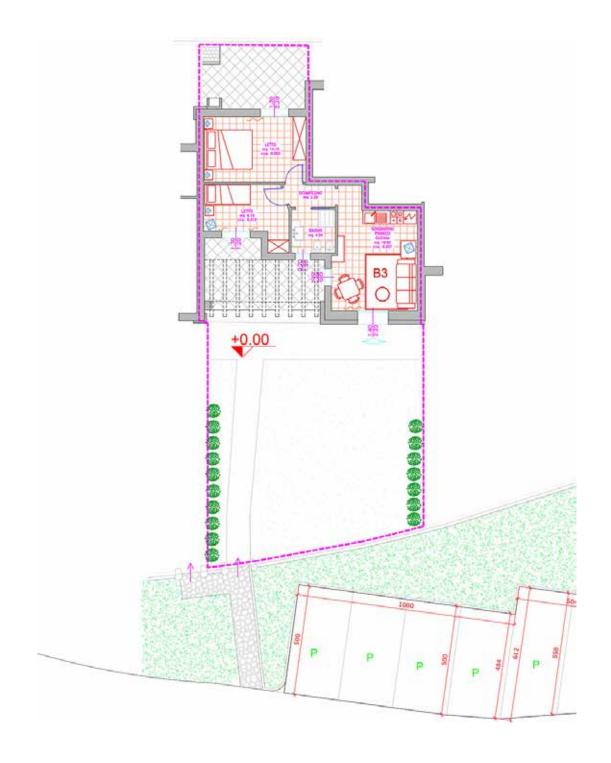

## **B3 THREE-ROOM APARTMENT**

## Metrature

Surface of the house 61,70 m<sup>2</sup>
Surface of the loggia 2,60 m<sup>2</sup>

Surface of the arbour 12,60 m<sup>2</sup>

Surface of the uncovered floor 14,40 m<sup>2</sup>

Surface of the garden 105,20 m<sup>2</sup>

Marketable surface 91,36 m<sup>2</sup>