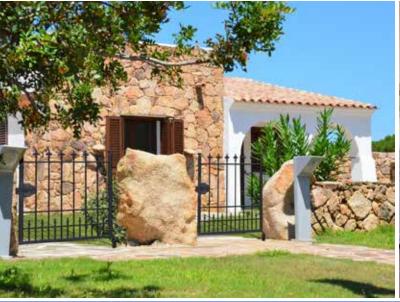

## Elegant house in new residential area

Semi-detached house with broad open-space composed of kitchen complete with dining room and relaxation area. Sleeping area composed of two comfortable double rooms and a nice bathroom with shower. Vast private garden and spacious veranda. The typical Sardinian architectural details are combined with the houses' modern building lines, in full respect of the surrounding environment (energy class B).