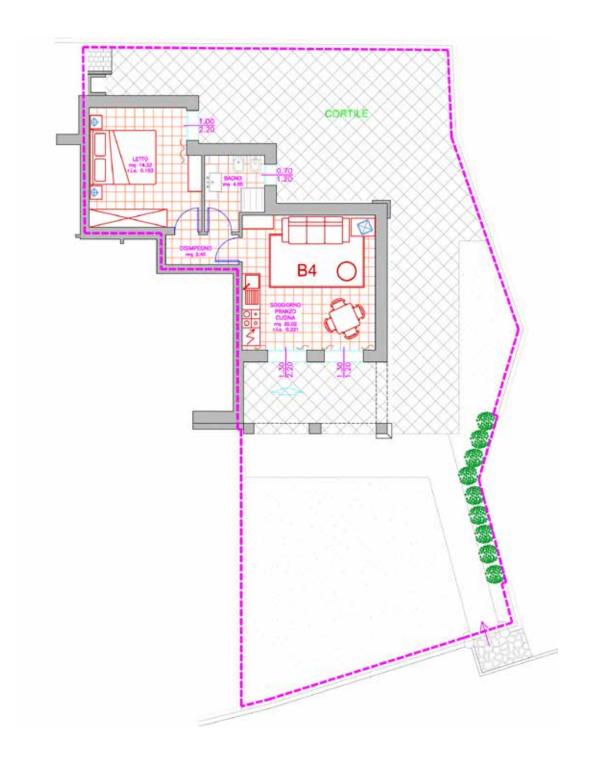

## **B4** TWO-ROOM APARTMENT

## METRATURE

Surface of the house **53,80 sq.m.** 

Surface of the arbour 11,52 sq.m.

Surface of the uncovered floor 64,54 sq.m.

Surface of the garden 75,60 sq.m.

Marketable surface 99,02 sq.m.