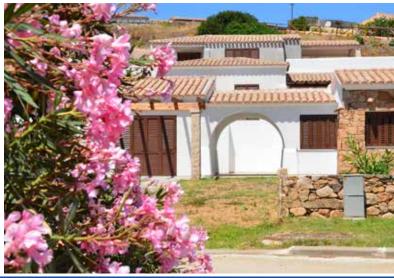

## Elegant house in new residential area

Semi-detached house with broad open-space composed of kitchen complete with dining room and relaxation area. Sleeping area composed of one comfortable double room and a nice bathroom with shower. Vast private garden and spacious veranda. The typical Sardinian architectural details are combined with the houses' modern building lines, in full respect of the surrounding environment (energy class A).

Baia Sant'Anna's houses are in elegant harmony with the surrounding silence and unspoilt nature.