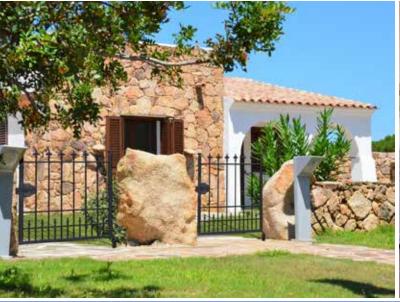

## Elegant house in new residential area

Semi-detached house with broad open-space composed of kitchen complete with dining room and relaxation area. Sleeping area composed of one comfortable double room and a nice bathroom with shower. Vast private garden and spacious veranda. The typical Sardinian architectural details are combined with the houses' modern building lines, in full respect of the surrounding environment (energy class A).