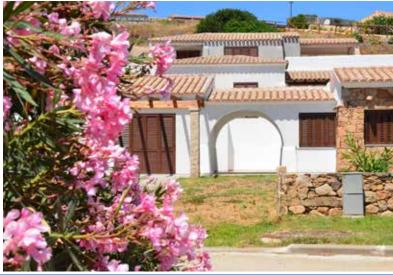

## Elegant house in new residential area

Semi-detached house with broad open-space composed of kitchen complete with dining room and relaxation area. Sleeping area composed of one comfortable double room and a nice bathroom with shower. Vast private garden and spacious veranda. The typical Sardinian architectural details are combined with the houses' modern building lines, in full respect of the surrounding environment (energy class B).

Baia Sant'Anna's houses are in elegant harmony with the surrounding silence and unspoilt nature.