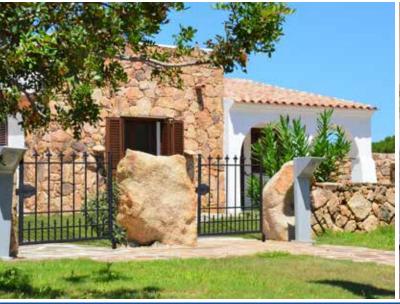

## Elegant house in new residential area

Semi-detached house with broad open-space composed of kitchen complete with dining room and relaxation area. Sleeping area composed of one comfortable double room and a nice bathroom with shower. Vast private garden and spacious veranda. The typical Sardinian architectural details are combined with the houses' modern building lines, in full respect of the surrounding environment (energy class B).