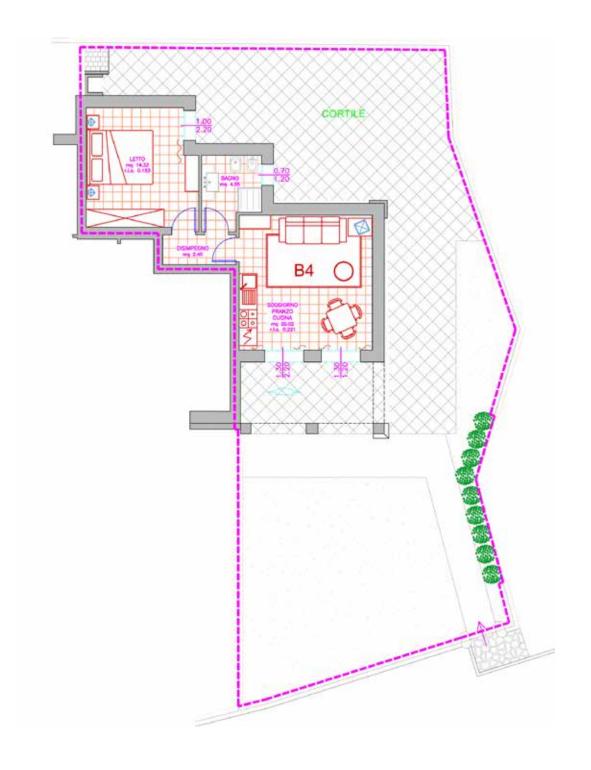

## **B4** TWO-ROOM APARTMENT

## METRATURE

Surface of the house 53,80 sq.m.

Surface of the arbour 11,52 sq.m.

Surface of the uncovered floor **64,54 sq.m.** 

Surface of the garden 75,60 sq.m.

Marketable surface 99,02 sq.m.